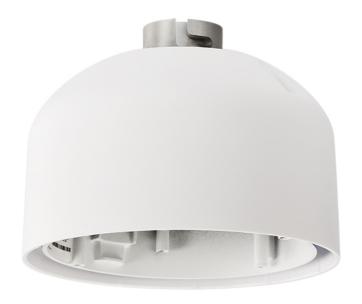

# GHO-M018

## External housing, for vandal-resistant, IP dome camera

outdoor housing for vandal dome IP camera (with out cover)

### **SPECIFICATIONS**

| Suitable for     | GCI-K1526V(H), GCI-K1523V, GCI-K1585V, GCI-K1586V,<br>GCI-H0522V, GCI-K0322V |
|------------------|------------------------------------------------------------------------------|
| Body material    | Aluminium + Plastic                                                          |
| Colour           | White                                                                        |
| Weight           | 1 kg                                                                         |
| Dimensions w*h*d | Ø 170 x 106 mm                                                               |