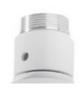

### **ACCESSORIES**

GBR-AM02 Adapter Ring for Pelco Pendant Mount with 1,5" NPT thread