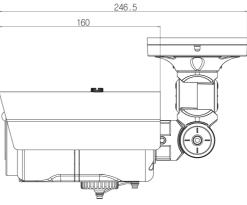

#### DIMENSIONS

#### **SPECIFICATIONS**

| Image Sensor                     | 1/2.8" CMOS Sony Exmor, 2.4 Megapixel          |
|----------------------------------|------------------------------------------------|
| Pixels - Total                   | 2000(H) x 1121(V)                              |
| Pixels - Effective               | 1984(H) x 1105(V), 2.19M pixels                |
| Scanning System                  | Progressive                                    |
| Image Size                       | 1920x1080                                      |
| Frame Rate                       | 30, 25 fps at 1080p                            |
| Sensitivity Colour               | 0.5 Lux @ F1.2 (IRE50)                         |
| Sensitivity B&W                  | 0 Lux LED IR on                                |
| Sens Up                          | Off ~ x64                                      |
| S/N Ratio                        | 50 dB                                          |
| Video Outputs                    | 1 Ch HD-SDI BNC or 1 Ch Composite BNC          |
| Focal Length                     | 2.8 ~ 10 mm                                    |
| Lens Drive Type                  | DC Auto Iris                                   |
| IR LED                           | 42 pcs.                                        |
| High Speed Shutter               | 1/25 ~ 1/60.000 sec                            |
| Shutter Mode                     | Auto / Fix                                     |
| Col/B&W                          | On/Off/Auto/Ext, IR-cut filter removable (ICR) |
| OSD                              | Yes                                            |
| Number of Privacy                | 32                                             |
| Zones                            |                                                |
| BLC                              | WDR / BLC / HLC / OFF                          |
| Digital Noise Reduction<br>(DNR) | Off/Low/Mid/High (Adaptive 3D + 2D)            |
| Motion Detection                 | On/ Off/ Sensitivity/ Area setting             |
| White Balance                    | ATW, AWB, Manual, Preset                       |
| Protection Rating                | IP66                                           |
| Operating Temperature            | -10°C ~ +50°C                                  |
| Storage Temperature              | -20°C ~ +60°C                                  |
| Humidity                         | less than 85%                                  |
| Supply Voltage                   | 12 VDC/24 VAC                                  |
| Power Consumption                | 9 W                                            |
| Weight                           | 1.5 kg                                         |
| Dimensions w*h*d                 | 94 x 110 x 300 mm                              |