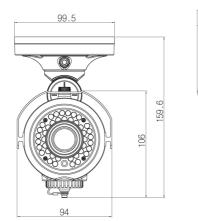

#### DIMENSIONS

#### **SPECIFICATIONS**

| Image Sensor                     | 1/2.8" CMOS Sony Exmor, 2.4 Megapixel          |
|----------------------------------|------------------------------------------------|
| Pixels - Total                   | 2000(H) x 1121(V)                              |
| Pixels - Effective               | 1984(H) x 1105(V), 2.19M pixels                |
| Scanning System                  | Progressive                                    |
| Image Size                       | 1920x1080                                      |
| Frame Rate                       | 30, 25 fps at 1080p                            |
| Sensitivity Colour               | 0.5 Lux @ F1.2 (IRE50)                         |
| Sensitivity B&W                  | 0 Lux LED IR on                                |
| Sens Up                          | Off ~ x64                                      |
| S/N Ratio                        | 50 dB                                          |
| Video Outputs                    | 1 Ch HD-SDI BNC or 1 Ch Composite BNC          |
| Focal Length                     | 2.8 ~ 10 mm                                    |
| Lens Drive Type                  | DC Auto Iris                                   |
| IR LED                           | 42 pcs.                                        |
| High Speed Shutter               | 1/25 ~ 1/60.000 sec                            |
| Shutter Mode                     | Auto / Fix                                     |
| Col/B&W                          | On/Off/Auto/Ext, IR-cut filter removable (ICR) |
| OSD                              | Yes                                            |
| Number of Privacy                | 32                                             |
| Zones                            |                                                |
| BLC                              | WDR / BLC / HLC / OFF                          |
| Digital Noise Reduction<br>(DNR) | Off/Low/Mid/High (Adaptive 3D + 2D)            |
| Motion Detection                 | On/ Off/ Sensitivity/ Area setting             |
| White Balance                    | ATW, AWB, Manual, Preset                       |
| Protection Rating                | IP66                                           |
| Operating Temperature            | -10°C ~ +50°C                                  |
| Storage Temperature              | -20°C ~ +60°C                                  |
| Humidity                         | less than 85%                                  |
| Supply Voltage                   | 12 VDC/24 VAC                                  |
| Power Consumption                | 9 W                                            |
| Weight                           | 1.5 kg                                         |
| Dimensions w*h*d                 | 94 x 110 x 300 mm                              |