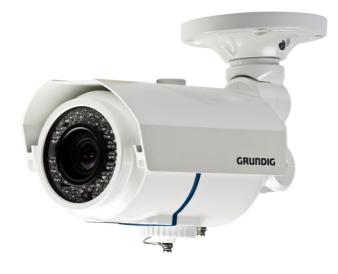

# **GCH-K0326T** 2 Megapixel Full HD CMOS Bullet HD-SDI Camera IR 42 LED

- Full HD, 1920 x 1080p, 25/30 fps over coax
- 0 Lux: Integrated LED IR Illuminator
- 4-axis wall mount arm, for flexible installation
- IP 66 Certification
- Externally Adjustable Vario Focal Lens and DC Level
- Power Input AC24V/DC12V