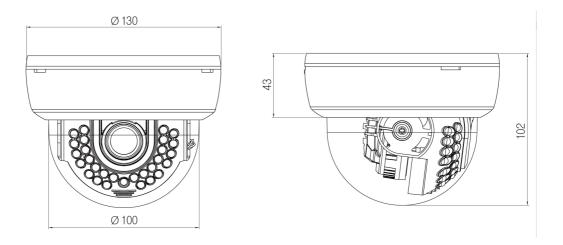

## **DIMENSIONS**

## **SPECIFICATIONS**

| Image Sensor                  | 1/2.8" CMOS Sony Exmor, 2.4 Megapixel          |
|-------------------------------|------------------------------------------------|
| Pixels - Total                | 2000(H) x 1121(V)                              |
| Pixels - Effective            | 1984(H) x 1105(V), 2.19M pixels                |
| Scanning System               | Progressive                                    |
| Image Size                    | 1920x1080                                      |
| Frame Rate                    | 30, 25 fps at 1080p                            |
| Sensitivity Colour            | 0.5 Lux @ F1.2 (IRE50)                         |
| Sensitivity B&W               | 0 Lux LED IR on                                |
| Sens Up                       | Off ~ x64                                      |
| S/N Ratio                     | 50 dB                                          |
| Video Outputs                 | 1 Ch HD-SDI BNC or 1 Ch Composite BNC          |
| Focal Length                  | 2.8 ~ 10 mm                                    |
| Lens Drive Type               | DC Auto Iris                                   |
| IR LED                        | 28 pcs.                                        |
| High Speed Shutter            | 1/25 ~ 1/60.000 sec                            |
| Shutter Mode                  | Auto / Fix                                     |
| Col/B&W                       | On/Off/Auto/Ext, IR-cut filter removable (ICR) |
| OSD                           | Yes                                            |
| Number of Privacy             | 32                                             |
| Zones                         |                                                |
| BLC                           | WDR / BLC / HLC / OFF                          |
| Digital Noise Reduction (DNR) | Off/Low/Mid/High (Adaptive 3D + 2D)            |
| Motion Detection              | On/ Off/ Sensitivity/ Area setting             |
| White Balance                 | ATW, AWB, Manual, Preset                       |
| Operating Temperature         | 0°C ~ +50°C                                    |
| Storage Temperature           | -20°C ~ +60°C                                  |
| Humidity                      | less than 85%                                  |
| Supply Voltage                | 12 VDC/24 VAC                                  |
| Power Consumption             | 6 W                                            |
| Weight                        | 0.6 kg                                         |
| Dimensions w*h*d              | Ø130 x 102 mm                                  |