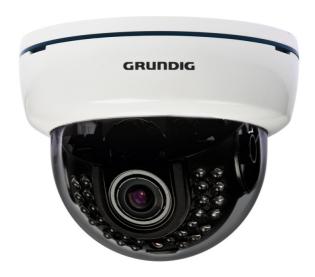

# GCH-K0326D

## 2 Megapixel Full HD CMOS Fixed Dome HD-SDI Camera IR 28 LED

- Full HD, 1920 x 1080p, 25/30 fps over coax
- 0 Lux: Integrated LED IR Illuminator
- Smart IR Control with adjustable level
- Wall mounting
- Power Input AC24V/DC12V

#### **SUMMARY**

Based on the Television Standard for FullHD Television, HD-SDI products feature up 2 Megapixel (1920x1080) pictures in real-time (30fps) transmitted over coax cabling.

Get the advantages of IP technology without their drawbacks. Get 16:9 megapixel pictures without network configuration, bandwidth problems and network security risks. Use existing coax cables and only exchange the cameras and recorders. Get a "real" live picture and see the things that happen in the now, not a few seconds ago. Connect a monitor directly to a camera using only a HD-SDI-to-HDMI converter.