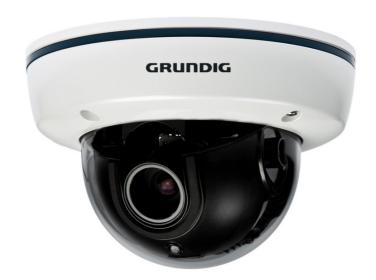

# **GCH-K0323V**

## 2 Megapixel Full HD CMOS V-Fixed Dome HD-SDI Camera ICR

- Full HD, 1920 x 1080p, 25/30 fps over coax
- Digital Noise Reduction
- Back light compensation for various light conditions
- Wall mounting
- Power Input AC24V/DC12V