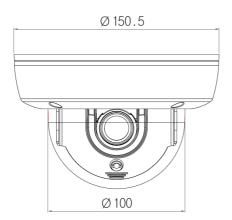

### **DIMENSIONS**

## **SPECIFICATIONS**

| Image Sensor                  | 1/2.8" CMOS Sony Exmor, 2.4 Megapixel      |
|-------------------------------|--------------------------------------------|
| Pixels - Total                | 2000(H) x 1121(V)                          |
| Pixels - Effective            | 1984(H) x 1105(V), 2.19M pixels            |
| Scanning System               | Progressive                                |
| Image Size                    | 1920x1080                                  |
| Frame Rate                    | 30, 25 fps at 1080p                        |
| Sensitivity Colour            | 0.5 Lux @ F1.2 (IRE50)                     |
| Sensitivity B&W               | 0.3 Lux @ F1.2 (IRE50)                     |
| Sens Up                       | Off ~ x64                                  |
| S/N Ratio                     | 50 dB                                      |
| Video Outputs                 | 1 Ch HD-SDI BNC or 1 Ch Composite BNC      |
| Focal Length                  | 2.8 ~ 10 mm                                |
| Lens Drive Type               | DC Auto Iris                               |
| High Speed Shutter            | 1/25 ~ 1/60.000 sec                        |
| Shutter Mode                  | Auto / Fix                                 |
| Col/B&W                       | On/Off/Auto, IR-cut filter removable (ICR) |
| OSD                           | Yes                                        |
| Number of Privacy<br>Zones    | 32                                         |
| BLC                           | WDR / BLC / HLC / OFF                      |
| Digital Noise Reduction (DNR) | Off/Low/Mid/High (Adaptive 3D + 2D)        |
| Motion Detection              | On/ Off/ Sensitivity/ Area setting         |
| White Balance                 | ATW, AWB, Manual, Preset                   |
| Protection Rating             | IP66 / IK10                                |
| Operating Temperature         | -10°C ~ +50°C                              |
| Storage Temperature           | -20°C ~ +60°C                              |
| Humidity                      | less than 85%                              |
| Supply Voltage                | 12 VDC/24 VAC                              |
| Power Consumption             | 3 W                                        |
| Weight                        | 1.4 kg                                     |
| Dimensions w*h*d              | Ø150 x 99 mm                               |