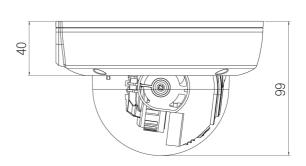

### **DIMENSIONS**

## **SPECIFICATIONS**

| Image Sensor                  | 1/2.8" CMOS Sony Exmor, 2.4 Megapixel      |
|-------------------------------|--------------------------------------------|
| Pixels - Total                | 2000(H) x 1121(V)                          |
| Pixels - Effective            | 1984(H) x 1105(V), 2.19M pixels            |
| Scanning System               | Progressive                                |
| Image Size                    | 1920x1080                                  |
| Frame Rate                    | 30, 25 fps at 1080p                        |
| Sensitivity Colour            | 0.5 Lux @ F1.2 (IRE50)                     |
| Sensitivity B&W               | 0.3 Lux @ F1.2 (IRE50)                     |
| Sens Up                       | Off ~ x64                                  |
| S/N Ratio                     | 50 dB                                      |
| Video Outputs                 | 1 Ch HD-SDI BNC or 1 Ch Composite BNC      |
| Focal Length                  | 2.8 ~ 10 mm                                |
| Lens Drive Type               | DC Auto Iris                               |
| High Speed Shutter            | 1/25 ~ 1/60.000 sec                        |
| Shutter Mode                  | Auto / Fix                                 |
| Col/B&W                       | On/Off/Auto, IR-cut filter removable (ICR) |
| OSD                           | Yes                                        |
| Number of Privacy<br>Zones    | 32                                         |
| BLC                           | WDR / BLC / HLC / OFF                      |
| Digital Noise Reduction (DNR) | Off/Low/Mid/High (Adaptive 3D + 2D)        |
| Motion Detection              | On/ Off/ Sensitivity/ Area setting         |
| White Balance                 | ATW, AWB, Manual, Preset                   |
| Protection Rating             | IP66 / IK10                                |
| Operating Temperature         | -10°C ~ +50°C                              |
| Storage Temperature           | -20°C ~ +60°C                              |
| Humidity                      | less than 85%                              |
| Supply Voltage                | 12 VDC/24 VAC                              |
| Power Consumption             | 3 W                                        |
| Weight                        | 1.4 kg                                     |
| Dimensions w*h*d              | Ø150 x 99 mm                               |