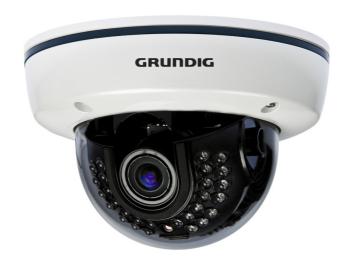

# **GCH-K0326V**

## 2 Megapixel Full HD CMOS V-Fixed Dome HD-SDI Camera IR 28 LED

- Full HD, 1920 x 1080p, 25/30 fps over coax
- 0 Lux: Integrated LED IR Illuminator
- Smart IR Control with adjustable level
- Wall mounting
- Power Input AC24V/DC12V