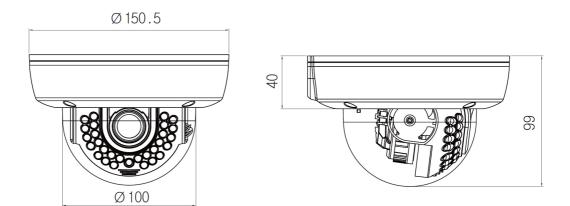

### **DIMENSIONS**

### **SPECIFICATIONS**

| Image Sensor                  | 1/2.8" CMOS Sony Exmor, 2.4 Megapixel          |
|-------------------------------|------------------------------------------------|
| Pixels - Total                | 2000(H) x 1121(V)                              |
| Pixels - Effective            | 1984(H) x 1105(V), 2.19M pixels                |
| Scanning System               | Progressive                                    |
| lmage Size                    | 1920x1080                                      |
| Frame Rate                    | 30, 25 fps at 1080p                            |
| Sensitivity Colour            | 0.5 Lux @ F1.2 (IRE50)                         |
| Sensitivity B&W               | 0 Lux LED IR on                                |
| Sens Up                       | Off ~ x64                                      |
| S/N Ratio                     | 50 dB                                          |
| Video Outputs                 | 1 Ch HD-SDI BNC or 1 Ch Composite BNC          |
| Focal Length                  | 2.8 ~ 10 mm                                    |
| Lens Drive Type               | DC Auto Iris                                   |
| IR LED                        | 28 pcs.                                        |
| High Speed Shutter            | 1/25 ~ 1/60.000 sec                            |
| Shutter Mode                  | Auto / Fix                                     |
| Col/B&W                       | On/Off/Auto/Ext, IR-cut filter removable (ICR) |
| OSD                           | Yes                                            |
| Number of Privacy<br>Zones    | 32                                             |
| BLC                           | WDR / BLC / HLC / OFF                          |
| Digital Noise Reduction (DNR) | Off/Low/Mid/High (Adaptive 3D + 2D)            |
| Motion Detection              | On/ Off/ Sensitivity/ Area setting             |
| White Balance                 | ATW, AWB, Manual, Preset                       |
| Protection Rating             | IP66 / IK10                                    |
| Operating Temperature         | -10°C ~ +50°C                                  |
| Storage Temperature           | -20°C ~ +60°C                                  |
| Humidity                      | less than 85%                                  |
| Supply Voltage                | 12 VDC/24 VAC                                  |
| Power Consumption             | 6 W                                            |
| Weight                        | 1.4 kg                                         |
| Dimensions w*h*d              | Ø150 x 99 mm                                   |