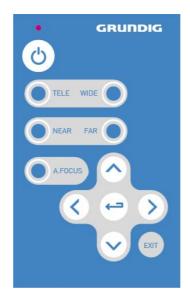

### **SPECIFICATIONS**

| Suitable for          | GCA-B0005B, GCA-B0305B, GCA-B1005B, GCA-B1305B                       |
|-----------------------|----------------------------------------------------------------------|
| Control               | Coaxial with Coaxitron protocol (32Bit)                              |
| OSD Control           | Power On/OFF, Arrows (up,down,left, right), Enter and Exit<br>button |
| Lens Control          | Focus (Near/Far), Zoom (Tele/Wide), Auto Focus                       |
| Pan/Tilt Control      | Pan (Left/Right), Tilt (Up/Down)                                     |
| Transmission Distance | max. 200m                                                            |
| Humidity              | 20 ~ 70%RH                                                           |
| Storage Temperature   | -40°C ~ +70°C                                                        |
| Operating Temperature | -10°C ~ +50°C                                                        |
| Supply Voltage        | Included Battery 2,3V ~ 3V (CR2025)                                  |
| Weight                | 0,08 kg                                                              |
| Dimensions w*h*d      | 55 x 86 x 6 mm                                                       |