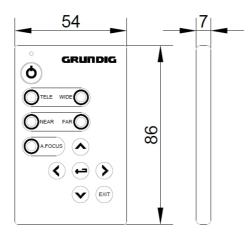

### **SPECIFICATIONS**

| Suitable for          | GCA-B0005B, GCA-B0305B, GCA-B1005B, GCA-B1305B                       |
|-----------------------|----------------------------------------------------------------------|
| Control               | Coaxial with Coaxitron protocol (32Bit)                              |
| OSD Control           | Power On/OFF, Arrows (up,down,left, right), Enter and Exit<br>button |
| Lens Control          | Focus (Near/Far), Zoom (Tele/Wide), Auto Focus                       |
| Pan/Tilt Control      | Pan (Left/Right), Tilt (Up/Down)                                     |
| Transmission Distance | max. 200m                                                            |
| Humidity              | 20 ~ 70%RH                                                           |
| Storage Temperature   | -40°C ~ +70°C                                                        |
| Operating Temperature | -10°C ~ +50°C                                                        |
| Supply Voltage        | Included Battery 2,3V ~ 3V (CR2025)                                  |
| Weight                | 0,08 kg                                                              |
| Dimensions w*h*d      | 55 x 86 x 6 mm                                                       |

#### DIMENSIONS