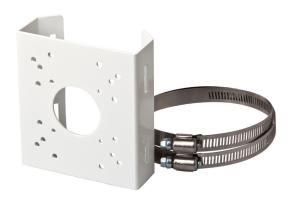

#### 2. Package Contents & Needed Items

Package Content:

- Pole Bracket
- 4x Tapping Screw (Phillips Screw) T1 4x25
- 4x Hexagon Screw M5x15
- 2x Metal Straps
- Installation Instructions

#### 3. Installation

1. Install the Pole Bracket on a Pole by using straps (two straps are included in the package).

2. There are different possibilities now.

One possibility is: you install directly a camera on the Pole Bracket, like shown in the picture below.