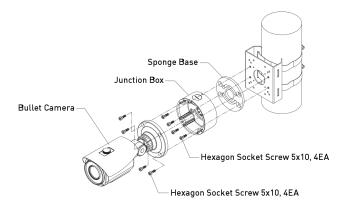

Another possibility is to use the GBR-WA04, and then to mount a matching Vandaldome Camera on it, like shown in the picture below.

Furthermore, it is possible to use the GBR-FB03 and to mount a matching Integrated Camera/Bullet Camera on it.