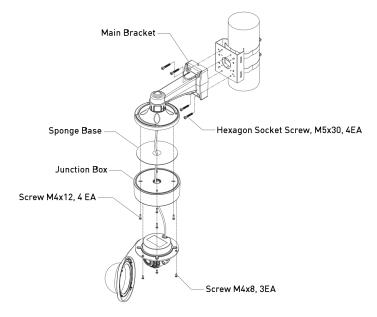

Another possibility is to use the GBR-WA04, and then to mount a matching Vandaldome Camera on it, like shown in the picture below.

Furthermore, it is possible to use the GBR-FB03 and to mount a matching Integrated Camera/Bullet Camera on it.

Make sure the cables are led freely through the Bracket as shown in the previous drawing and that all screws are fixed tightly.

| Specifications     | GBR-PM02                                                                                       |
|--------------------|------------------------------------------------------------------------------------------------|
| Suitable for       | GBR-WA04, GBR-FB03, GCA-B2326T, GCA-B2357T, GCH-<br>B0326T, GCA-B3326T, GCA-B432xV, GCA-B532xV |
| Body material      | Steel                                                                                          |
| Colour             | White                                                                                          |
| Pole               | Ø 90 to 150 mm                                                                                 |
| Weight             | 0.3 kg                                                                                         |
| Dimensions (wxhxd) | 100 × 110 × 45 mm                                                                              |