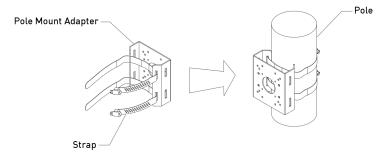

#### 3. Installation

1. Install the Pole Bracket on a Pole by using straps (two straps are included in the package).

2. There are different possibilities now.

One possibility is: you install directly a camera on the Pole Bracket, like shown in the picture below.