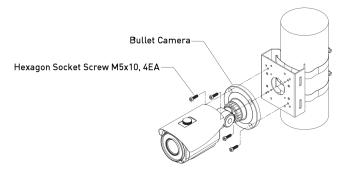

Another possibility is to use the GBR-WA04, and then to mount a matching Vandaldome Camera on it, like shown in the picture below.

Furthermore, it is possible to use the GBR-FB03 and to mount a matching Integrated Camera/Bullet Camera on it.

Make sure the cables are led freely through the Bracket as shown in the previous drawing and that all screws are fixed tightly.

| Specifications     | GBR-PM02                                                                                       |
|--------------------|------------------------------------------------------------------------------------------------|
| Suitable for       | GBR-WA04, GBR-FB03, GCA-B2326T, GCA-B2357T, GCH-<br>B0326T, GCA-B3326T, GCA-B432xV, GCA-B532xV |
| Body material      | Steel                                                                                          |
| Colour             | White                                                                                          |
| Pole               | Ø 90 to 150 mm                                                                                 |
| Weight             | 0.3 kg                                                                                         |
| Dimensions (wxhxd) | 100 × 110 × 45 mm                                                                              |