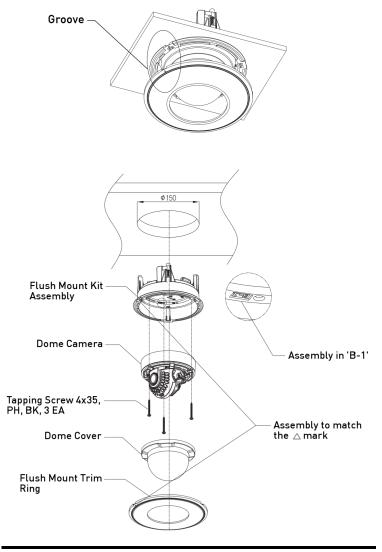

Make a Ø 150 mm hole in the ceiling (please see the special mounting template/mask that is included in the package).

### 3.2. Installation of the Ceiling Flush Mount Adapter

1. Attach the camera to the Back Box using the holes as listed below. There are Screws provided with each individual camera for this purpose.

- 2. Make a hole in the wall or ceiling using the supplied template as a guide.
- 3. Insert the Back Box with the attached camera into the hole.
- 4. Tighten the 4 screws to secure the Clips to the mounting surface.

5. Snap the Trim Ring (Proper Size) onto the Back Box as shown below.

| Specifications     | GBR-IC06 |                                                |
|--------------------|----------|------------------------------------------------|
| Suitable for       |          | GCA-B4322D, GCA-B4325D, GCA-B4326D, GCA-B4327D |
| Body material      |          | Plastic                                        |
| Colour             |          | RAL 9003                                       |
| Weight             |          | 0.25 kg                                        |
| Dimensions (wxhxd) |          | ø 190 x 85 mm                                  |