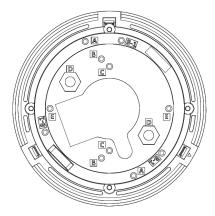

### 3.2. Installation of the Ceiling Flush Mount Adapter

1. Attach the camera to the Back Box using the holes as listed below. There are Screws provided with each individual camera for this purpose.

- 2. Make a hole in the wall or ceiling using the supplied template as a guide.
- 3. Insert the Back Box with the attached camera into the hole.
- 4. Tighten the 4 screws to secure the Clips to the mounting surface.