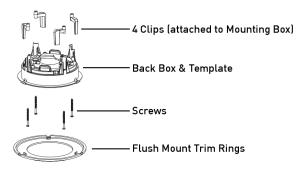

*Owner's Manual**



### **Housings & Brackets**

GBR-IC06

Ceiling Flush Mount Adapter

GBR-IC06.122.1.08.08.2013 © ASP AG



#### Content:

| 1. Introduction                                    | 1 |
|----------------------------------------------------|---|
| 2. Package Contents & Needed Items                 | 1 |
| 3. Installation                                    | 2 |
| 1. Installation Remarks                            |   |
| 2. Installation of the Ceiling Flush Mount Adapter | 2 |

#### 1. Introduction

The Dome Cameras GCA-B4322D, GCA-B4325D, GCA-B4326D and GCA-B4327D can be mounted with this optional Ceiling Flush Mount Adapter. The items and tools needed for the in-ceiling installation are listed as follows.

#### 2. Package Contents & Needed Items

These parts are included:



#### 3. Installation

#### 3.1. Installation Remarks

Make sure that the ceiling material is strong enough to hold both the video camera's and Ceiling Flush Mount Adapter's gross weights.

Check that the thickness of the ceiling is between 6 mm and 30 mm.

Make a Ø 150 mm hole in the ceiling (please see the special mounting template/mask that is included in the package).

### 3.2. Installation of the Ceiling Flush Mount Adapter

1. Attach the camera to the Back Box using the holes as listed below. There are Screws provided with each individual camera for this purpose.



- 2. Make a hole in the wall or ceiling using the supplied template as a guide.
- 3. Insert the Back Box with the attached camera into the hole.
- 4. Tighten the 4 screws to secure the Clips to the mounting surface.



5