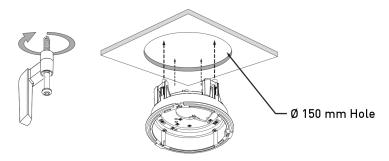

Make a Ø 150 mm hole in the ceiling (please see the special mounting template/mask that is included in the package).

### 3.2. Installation of the Ceiling Flush Mount Adapter

1. Attach the camera to the Back Box using the holes as listed below. There are Screws provided with each individual camera for this purpose.

- 2. Make a hole in the wall or ceiling using the supplied template as a guide.
- 3. Insert the Back Box with the attached camera into the hole.
- 4. Tighten the 4 screws to secure the Clips to the mounting surface.