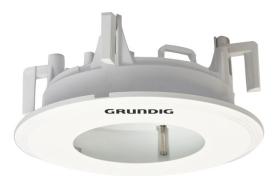

### **Housings & Brackets**

GBR-IC06

Ceiling Flush Mount Adapter

GBR-IC06.122.1.08.08.2013 © ASP AG

#### 1. Introduction

The Dome Cameras GCA-B4322D, GCA-B4325D, GCA-B4326D and GCA-B4327D can be mounted with this optional Ceiling Flush Mount Adapter. The items and tools needed for the in-ceiling installation are listed as follows.