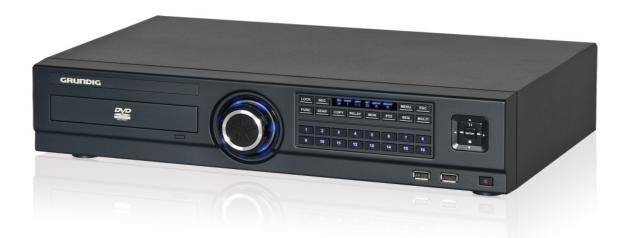

# **GRH-K4116B**

## 16 Channel H.264 HD-SDI Recorder with DVD-RW Drive

- 16 Channel FullHD 120fps recording capability (480fps live)
- Search by time, calendar or event
- USB2.0 Interface / eSATA Interface / Built in DVD-RW drive
- Free DDNS service
- Multiplex (Live/Playback, Recording, Backup, Networking)
- Compatible with Grundig Control Center Software
- Compatible to French law of August 2007 for quality in CCTV applications
- Mobile client support iPhone, iPad, Android