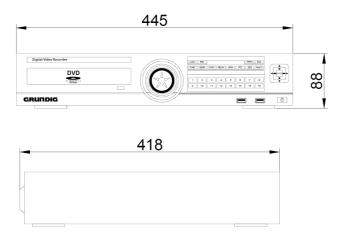

### **DIMENSIONS**

## **SPECIFICATIONS**

| Operating System       | Embedded OS                                                                                               |
|------------------------|-----------------------------------------------------------------------------------------------------------|
| Video Inputs           | 16 CH HD-SDI, BNC                                                                                         |
| Video Outputs          | 1 HDMI                                                                                                    |
| Harddisk bay           | 4 x SATA II                                                                                               |
| Max. Storage Capacity  | 20 TB (4x4 TB SATA and 1x4 TB eSATA)                                                                      |
| Basic Internal Storage | No                                                                                                        |
| Video Compression      | H.264                                                                                                     |
| Recording Resolution   | FullHD (1920x1080), HD (1280x720)                                                                         |
| Recording Speed        | 120fps (FullHD), 240fps (HD)                                                                              |
| Recording Mode         | Continuous, Event (Alarm, Motion, Video Loss), Schedule,<br>Manual                                        |
| Display Resolution     | 1920 x 1080                                                                                               |
| Auto Switching         | 3, 5, 10, 20, 30 sec, Event or manual, Multi Channel Views                                                |
| Display Speed          | 480 fps                                                                                                   |
| Internal Backup        | Built in DVD writer                                                                                       |
| External Backup        | USB HDD, USB Memory, DVD-R, Network                                                                       |
| Watermark              | Yes                                                                                                       |
| Search Mode            | Date/Time, Event                                                                                          |
| Motion Detection       | On/ Off/ Area Setting                                                                                     |
| Event Source           | Motion, Alarm, Text, Video Loss, System                                                                   |
| Event Action           | Pop-Up, Relay, E-Mail, FTP, Network, Buzzer, PTZ Preset                                                   |
| Audio Inputs           | 4 CH, RCA                                                                                                 |
| Audio Outputs          | 2 CH, RCA & HDMI                                                                                          |
| Alarm Inputs           | 16 contact input N/O or N/C                                                                               |
| Alarm Outputs          | 2 Relay                                                                                                   |
| Compliant              | SMPTE 274M/292M/296M                                                                                      |
| Serial Interface(s)    | 1x RS232, 2x RS485, 2x USB, 1x eSATA                                                                      |
| ATM/POS                | Supports up to 16 ATM/POS with VSI-Pro Hydra Modules                                                      |
| Video Streaming        | Versatile Triple Streaming (Dual H.264 + single JPEG)                                                     |
| Time Setting           | Setting by NTP Server local or internet                                                                   |
| Multiplex Function     | Pentaplex                                                                                                 |
| Network                | Ethernet, 10/100 Base-T for PC client, ADSL Static IP, ADSL Dynamic IP(PPPoE), Cable Network (Dynamic IP) |
| Client software        | Windows (XP, Vista, 7), Web Viewer: IE, Firefox, Safari, Chrome;<br>Mobile: iPhone, Android               |
| Operating Temperature  | 5°C ~ +45°C                                                                                               |
| Humidity               | less than 90%, non condensing                                                                             |
| Supply Voltage         | 110 ~ 240 VAC/50Hz                                                                                        |
| Power Consumption      | 100 W                                                                                                     |
| Weight                 | 10 kg                                                                                                     |
| Dimensions w*h*d       | 445 x 88 x 418 mm                                                                                         |
|                        |                                                                                                           |