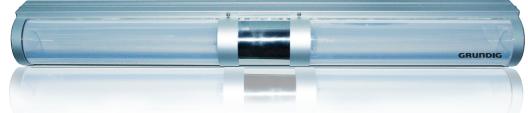

### ALADDIN PROTECTS AREAS AT HIGH RISK OF VANDALISM

The Aladdin security camera from Grundig offers a unique solution to high risk assets such as ATMs and communal letter boxes. The Aladdin is hidden inside an LED lamp and as such is undetectable. The premium micro-camera is very compact, with a pin-hole lens, and can be installed in virtually any location without being recognized as a camera.

# A COMPACT CAMERA WITH OUTSTANDING FUNCTIONALITY UNIQUE, DISCRETE AND POWERFUL

- Simple to install and easy to operate
- Illuminators and camera are IK 10 certified vandal-resistant (20 joules shock / up to 8 kg per 50 cm resistant)
- IP 65 weather and dust proof rating
- Excellent WDR functionality providing clear images in extreme backlight conditions
- Integrated motion detectors
- Horizontal viewing angle of 65° and rotatable axis base of 160°
- Very low energy consumption
- LEDs mean time before failure L70 > 100.000 hours
- Connection to external monitoring stations (optional)
- Green credentails: completely recycable: "Cradle to cradle" certified and low CO2 emissions