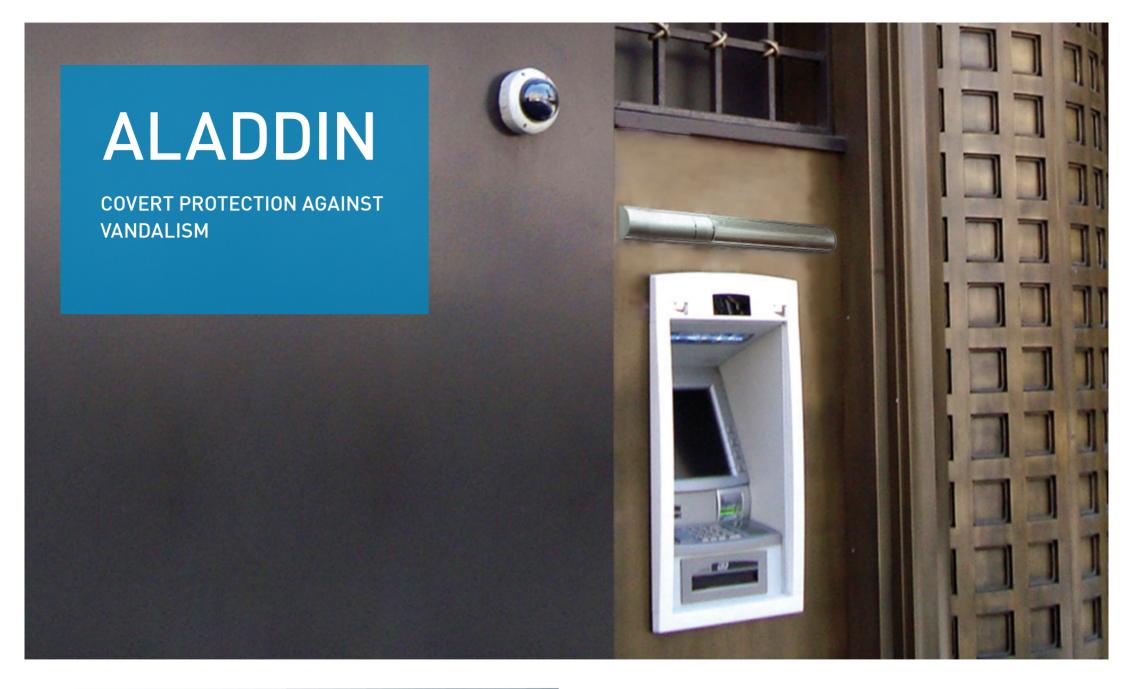

### ALADDIN PROTECTS AREAS AT HIGH RISK OF VANDALISM

The Aladdin security camera from Grundig offers a unique solution to high risk assets such as ATMs and communal letter boxes. The Aladdin is hidden inside an LED lamp and as such is undetectable. The premium micro-camera is very compact, with a pin-hole lens, and can be installed in virtually any location without being recognized as a camera.

Most vandals and thieves try and damage CCTV cameras at high risk locations, such as ATMs. If this occurs, CCTV evidence is usually impossible to obtain. The Aladdin, however, is rarely targeted because it is not recognised as a camera. It will therefore continue to record events.

If the Aladdin is installed alongside a false or low-cost camera, criminals target the false camera but remain unaware that the Aladdin is recording their actions.