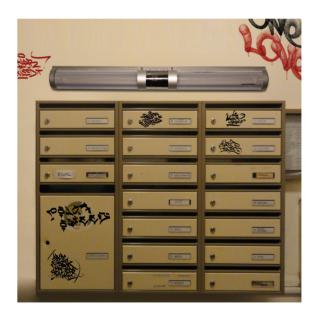

## SUITABLE FOR USE IN BANKS, COMMUNAL AREAS AND PLACES EXPERIENCING HIGH VANDALISM

Every location at risk of vandalism can benefit from the Aladdin camera solution.

Vandals and thieves can be identified and prosecuted using Aladdin's high quality video images as evidence.