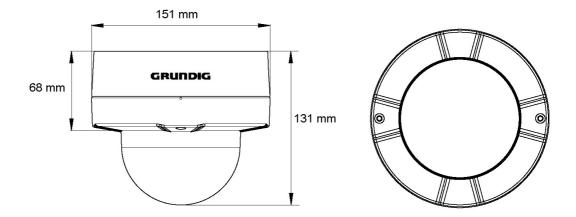

#### **DIMENSIONS**

## **SPECIFICATIONS**

| Video Streaming              | Quad stream: 4xH.264 or 3xH.264+MJPEG<br>Triple: 3xH.264 or 2xH.264+MJPEG<br>Dual: 2xH.264 or H.264+MJPEG<br>Single: H.264 or MJPEG                                                                              |
|------------------------------|------------------------------------------------------------------------------------------------------------------------------------------------------------------------------------------------------------------|
| Video Resolution             | Full HD 1080p/ SXGA/ HD 720p/ XGA/SVGA/ 4CIF/ VGA/ CIF                                                                                                                                                           |
| Frame Rate (Max@Resolution): | 50fps@2MP, 25fps@2MP, 50fps@1,3MP, 25fps@1,3MP, etc.                                                                                                                                                             |
| Streaming Method:            | Unicast, Multicast                                                                                                                                                                                               |
| Audio Compression            | G.726, G.711                                                                                                                                                                                                     |
| Audio Communication          | Bi-directional                                                                                                                                                                                                   |
| Audio Input/Output           | Line In/Line Out (two way Audio)                                                                                                                                                                                 |
| Alarm Inputs                 | 1 (5V, 10ΚΩ)                                                                                                                                                                                                     |
| Alarm Outputs                | 1 (max.300VDC/AC, 39W)                                                                                                                                                                                           |
| Access protection            | By log-in and Password, IP filter, IEEE802.1x                                                                                                                                                                    |
| Number of Clients            | Up to 20 simultaneously                                                                                                                                                                                          |
| Micro SDHC memory:           | Supports up to 32GB                                                                                                                                                                                              |
| Recording Types:             | on Micro SD/SDHC CARD:<br>Single Image Recording (JPEG), Video(AVI, LCK)<br>on NAS: Video (AVI)                                                                                                                  |
| Web Browser                  | MS Internet Explorer 6.0 (or higher), Firefox, Google Chrome,<br>Safari, Access over Mobile Devices                                                                                                              |
| Network Protocol             | IPv4/v6, TCP/IP, UDP, RTP, RTSP, HTTP, HTTPS, DHCP, PPPoE, UPnP, SMTP, ICMP, IGMP, SNMP, IEEE802.1x, QoS, ONVIF, FTP, ARP                                                                                        |
| Firmware Upgrade             | by Web Browser or Grundig finder from ver.1.17                                                                                                                                                                   |
| Configuration                | Over Remote PC                                                                                                                                                                                                   |
| Multi Language<br>Webpage:   | English, German, French, Italian, Russian, Turkish                                                                                                                                                               |
| LED Indicator                | Power, link, active                                                                                                                                                                                              |
| Video Outputs                | 1Vpp, BNC                                                                                                                                                                                                        |
| Input/Output sockets         | Video Out(BNC), Power 4-Pin Terminal Block (2 Pin VDC, 2 Pin<br>VAC), RJ-45, Micro SDHC Card Slot,<br>Terminal 9 Pin(Alarm IN 2Pin, Alarm OUT 2Pin, Audio IN L/R 2<br>PIN, AUDIO OUT 2 PIN L/R, Audio GND 1 PIN) |
| Protection Rating            | IP66 / IK10                                                                                                                                                                                                      |
| Operating Temperature        | -25°C ~ +55°C                                                                                                                                                                                                    |
| Humidity                     | 10 ~ 90% no condensation                                                                                                                                                                                         |
| Regulation                   | CE, FCC, RoHS Compliant                                                                                                                                                                                          |
| Supply Voltage               | 12 VDC / 24 VAC / PoE IEEE 802.3af                                                                                                                                                                               |
| Power Consumption            | 10 (LED ON) W                                                                                                                                                                                                    |
| Weight                       | 1 kg                                                                                                                                                                                                             |
| Dimensions w*h*d             | Ø 151 x 131 mm                                                                                                                                                                                                   |