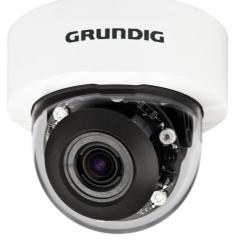

# GCI-K1677D

2 Megapixel Full HD Indoor Dome IP-Camera 3~9mm AFZ Modul P-Iris ICR IR LED WDR

- EXMOR<sup>™</sup> sensor for low light sensitivity, XARINA<sup>™</sup> DSP for advanced features
- 2 Megapixel IP Camera with Full HD 1080P real time video
- 60/50fps@2MP
- P-Iris:system to give precise control over the iris opening
- WDR (Wide Dynamic Range) for extreme backlight situations
- 0 Lux: Integrated LED IR Illuminator to see even in total darkness
- Day/Night feature with IR cut filter removable, for higher sensitivity and vibrant colors
- 3 Axis Gimbal, to mount on Wall or Ceiling
- ONVIF Profile S compliant for maximum compatibility with VMS