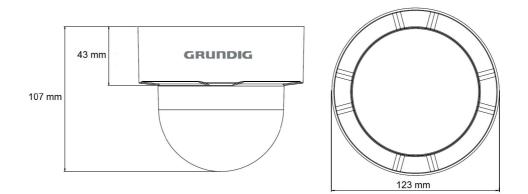

#### DIMENSIONS

## FOR A GOOD **REASON GRUNDIG**

| Video Streaming                | Quad stream: 4xH.264 or 3xH.264+MJPEG<br>Triple: 3xH.264 or 2xH.264+MJPEG<br>Dual: 2xH.264 or H.264+MJPEG<br>Single: H.264 or MJPEG |
|--------------------------------|-------------------------------------------------------------------------------------------------------------------------------------|
| Video Resolution               | Full HD 1080p/ SXGA/ HD 720p/ XGA/SVGA/ D1/ VGA/ CIF/ QCIF                                                                          |
| Frame Rate<br>(Max@Resolution) | 50fps@2MP, 25fps@2MP, 50fps@1,3MP, 25fps@1,3MP, etc.                                                                                |
| Streaming Method               | Unicast, Multicast                                                                                                                  |
| Audio Compression              | G.726, G.711                                                                                                                        |
| Audio Inputs                   | 1x 3.5mm jack (Line)                                                                                                                |
| Audio Outputs                  | 1x 3.5mm jack (Line)                                                                                                                |
| Alarm Inputs                   | 1x (5V, 10KΩ): On, Off, by Schedule                                                                                                 |
| Alarm Outputs                  | 1 (max.300VDC/AC, max.130mA)                                                                                                        |
| Access protection              | By log-in and Password, IP filter, IEEE802.1x                                                                                       |
| Number of Clients              | Up to 20 simultaneously                                                                                                             |
| SD memory                      | supports up to 64 GB capacity of micro SD/SDHC/SDXC memory                                                                          |
| Recording Types:               | on Micro SD/SDHC/SDXC CARD<br>Single Image Recording (JPEG)<br>Video(AVI, LCK)                                                      |
| Web Browser                    | MS Internet Explorer 6.0 (or higher), Firefox, Google Chrome,<br>Safari, Access over Mobile Devices                                 |
| Network Protocol               | IPv4/v6, TCP/IP, UDP, RTP, RTSP, HTTP, HTTPS, DHCP, PPPoE,<br>UPnP, SMTP, ICMP, IGMP, SNMP, IEEE802.1x, QoS, ONVIF, FTP,<br>ARP     |
| Firmware Upgrade               | by Web Browser or Grundig finder (from ver.1.17)                                                                                    |
| Configuration                  | by web interface                                                                                                                    |
| Multi Language<br>Webpage:     | English, German, French, Italian, Russian, Turkish                                                                                  |
| LED Indicator                  | Power, link, active                                                                                                                 |
| Video Outputs                  | 1Vpp/75Ω, BNC cable                                                                                                                 |
| Input/Output sockets           | Power (Terminal 3-Pin), RJ-45, Micro SD Card Slot, 8-Pin<br>Terminal (4-Pin Alarm IN/OUT),Audio IN/OUT (4-Pin), Video<br>Output     |
| Operating Temperature          | -10°C ~ +50°C                                                                                                                       |
| Humidity                       | 10 ~ 90% no condensation                                                                                                            |
| Regulation                     | CE, FCC, RoHS Compliant                                                                                                             |
| Supply Voltage                 | 24 Vac / 12 Vdc / PoE (IEEE 802.3af)                                                                                                |
| Power Consumption              | 12 (LED ON) W                                                                                                                       |
| Weight                         | 0.37 kg                                                                                                                             |
| Dimensions w*h*d               | Ø 123 x 107 mm                                                                                                                      |
|                                |                                                                                                                                     |