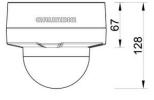

## 3 MP Real Time AV Dome IP-Camera 3~9mm AFZ Modul P-Iris ICR IR LED WDR

- 3 Megapixel IP Camera with real time video streaming
- Tamron P-Iris lens with Auto Focus Zoom Modul, for easy and precise remote settings
- Day/Night feature with IR cut filter removable, for higher sensitivity and vibrant colors
- · New connection technology
- Fan and heater included
- 0 Lux: Integrated LED IR Illuminator to see even in total darkness
- 3 Way Axis Gimbal, wall mountable
- Vandal- and weather-proof









## DIMENSIONS (mm)





## **ACCESSORIES**

GHO-M028 GBR-IC02 GBR-CM02 GAC-B1514A









Supply Voltage:

Weight

Dimensions:

Power Consumption (W):

GAC-B0214A GBR-WA02





GBR-AM02





12 VDC / 24 VAC, PoE+ (IEEE 802.3at) 20 (LED on)

0.8 kg - 1.76 lbs

151 x 131 mm - 5.94 x 5.16 ln