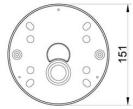

## DIMENSIONS (mm)

12 VDC / 24 VAC, PoE+ (IEEE 802.3at) 20 (LED on)

0.8 kg - 1.76 lbs

151 x 131 mm - 5.94 x 5.16 ln