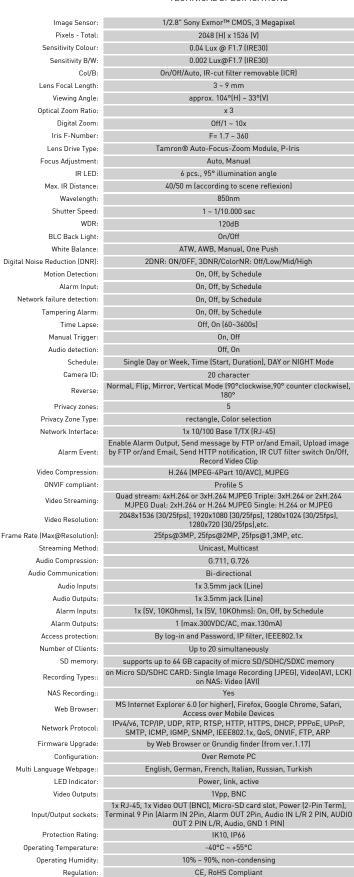

## 3 MP Real Time AV Dome IP-Camera 3~9mm AFZ Modul P-Iris ICR IR LED WDR

- 3 Megapixel IP Camera with real time video streaming
- Tamron P-Iris lens with Auto Focus Zoom Modul, for easy and precise remote settings
- Day/Night feature with IR cut filter removable, for higher sensitivity and vibrant colors
- · New connection technology
- Fan and heater included
- 0 Lux: Integrated LED IR Illuminator to see even in total darkness
- 3 Way Axis Gimbal, wall mountable
- Vandal- and weather-proof