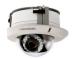

## 3 MP Real Time AV Dome IP-Camera 3~9mm AFZ Modul P-Iris ICR IR LED WDR

- 3 Megapixel IP Camera with real time video streaming
- Tamron P-Iris lens with Auto Focus Zoom Modul, for easy and precise remote settings
- Day/Night feature with IR cut filter removable, for higher sensitivity and vibrant colors
- · New connection technology
- Fan and heater included
- 0 Lux: Integrated LED IR Illuminator to see even in total darkness
- 3 Way Axis Gimbal, wall mountable
- Vandal- and weather-proof