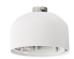

## 3 MP Real Time AV Dome IP-Camera 3~9mm AFZ Modul P-Iris ICR IR LED WDR

- 3 Megapixel IP Camera with real time video streaming
- Tamron P-Iris lens with Auto Focus Zoom Modul, for easy and precise remote settings
- Day/Night feature with IR cut filter removable, for higher sensitivity and vibrant colors
- · New connection technology
- Fan and heater included
- 0 Lux: Integrated LED IR Illuminator to see even in total darkness
- 3 Way Axis Gimbal, wall mountable
- Vandal- and weather-proof