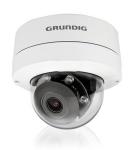

## 3 MP Real Time AV Dome IP-Camera 3~9mm AFZ Modul P-Iris ICR IR LED WDR

- 3 Megapixel IP Camera with real time video streaming
- Tamron P-Iris lens with Auto Focus Zoom Modul, for easy and precise remote settings
- Day/Night feature with IR cut filter removable, for higher sensitivity and vibrant colors
- · New connection technology
- Fan and heater included
- 0 Lux: Integrated LED IR Illuminator to see even in total darkness
- 3 Way Axis Gimbal, wall mountable
- Vandal- and weather-proof