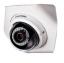

## 3 MP Real Time AV Dome IP-Camera 3~9mm AFZ Modul P-Iris ICR IR LED WDR

- 3 Megapixel IP Camera with real time video streaming
- Tamron P-Iris lens with Auto Focus Zoom Modul, for easy and precise remote settings
- Day/Night feature with IR cut filter removable, for higher sensitivity and vibrant colors
- · New connection technology
- Fan and heater included
- 0 Lux: Integrated LED IR Illuminator to see even in total darkness
- 3 Way Axis Gimbal, wall mountable
- Vandal- and weather-proof