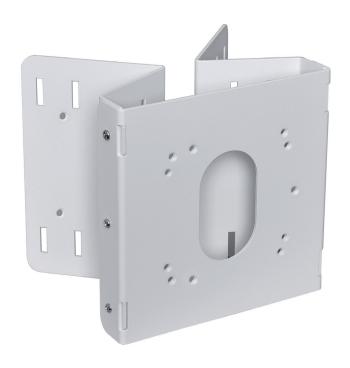

## Composition

• Confirm that the following parts are included.

Pole Mount & Corner Bracket

Instruction Manual

Stainless Hose Band (2pcs)

Screw Machine (SEMS)
PH M5x16L Stainless

## Composition

• Mounting to the poles or the corners of building structure.

Feed the hose bands through the vertical stills located on the four corners of the mounting flaps as shown below. Wrap the hose bands around the pole like structure then use the driver to rotate the screw that is attached at the end of the hose bands clockwise. Rotating the screw shortens the bands thereby fastening the around the structure.