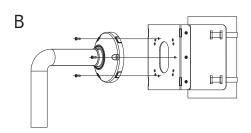

## Composition

• Mounting to the poles or the corners of building structure.

Feed the hose bands through the vertical stills located on the four corners of the mounting flaps as shown below. Wrap the hose bands around the pole like structure then use the driver to rotate the screw that is attached at the end of the hose bands clockwise. Rotating the screw shortens the bands thereby fastening the around the structure.

• Mounting the power box or wall mount to the pole & corner mount.

Using the appropriate screws and nuts supplied, affix the power box base to the pole & corner mount at the four corners of the mounting surface.

Using the appropriate screws supplied, affix the power box base to the pole & corner mount at the four corners of the mounting surface as shown the below.

Using the appropriate screws and nuts supplied, affix the wall mount to the pole & corner mount at the four corners of the mounting surface as shown the below.