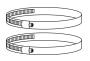

## Composition

• Confirm that the following parts are included.

Pole Mount & Corner Bracket

Instruction Manual

Stainless Hose Band (2pcs)

Screw Machine (SEMS)
PH M5x16L Stainless

## Composition

• Mounting to the poles or the corners of building structure.

Feed the hose bands through the vertical stills located on the four corners of the mounting flaps as shown below. Wrap the hose bands around the pole like structure then use the driver to rotate the screw that is attached at the end of the hose bands clockwise. Rotating the screw shortens the bands thereby fastening the around the structure.