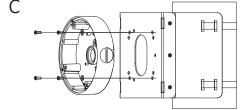

Using the pole & Mount as a template, mark the locations of the six screw holes where the mounting adaptor will go. Install the plastic anchors(D6) at the six pre-marked locations. Use the screws with washers to affix the mount adaptor to the corner of a building structure.

• Mounting the power box or wall mount to the pole & corner mount.

Using the appropriate screws and nuts supplied, affix the power box base to the pole & corner mount at the four corners of the mounting surface.

Using the appropriate screws supplied, affix the power box base to the pole & corner mount at the four corners of the mounting surface as shown the below.

Using the appropriate screws and nuts supplied, affix the wall mount to the pole & corner mount at the four corners of the mounting surface as shown the below.