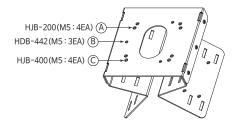

• Mounting the power box or wall mount to the pole & corner mount.

Using the appropriate screws and nuts supplied, affix the power box base to the pole & corner mount at the four corners of the mounting surface.

Using the appropriate screws supplied, affix the power box base to the pole & corner mount at the four corners of the mounting surface as shown the below.

Using the appropriate screws and nuts supplied, affix the wall mount to the pole & corner mount at the four corners of the mounting surface as shown the below.