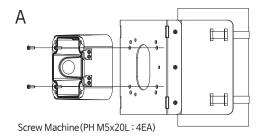

• Mounting the power box or wall mount to the pole & corner mount.

Using the appropriate screws and nuts supplied, affix the power box base to the pole & corner mount at the four corners of the mounting surface.

Using the appropriate screws supplied, affix the power box base to the pole & corner mount at the four corners of the mounting surface as shown the below.

Using the appropriate screws and nuts supplied, affix the wall mount to the pole & corner mount at the four corners of the mounting surface as shown the below.

Screw Machine (PH M5x20L: 3EA)

Screw Machine (PH M5x20L: 4EA)