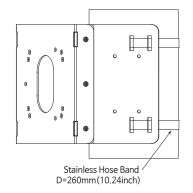

## Composition

• Mounting to the poles or the corners of building structure.

Feed the hose bands through the vertical stills located on the four corners of the mounting flaps as shown below. Wrap the hose bands around the pole like structure then use the driver to rotate the screw that is attached at the end of the hose bands clockwise. Rotating the screw shortens the bands thereby fastening the around the structure.