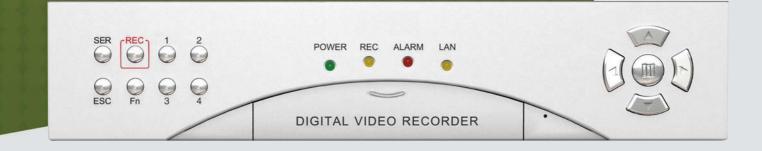

### High Stability & Environmental Reliability

- Highly stable Embedded Linux Operating System
- Ventilation
- Fanless, Natural Convection, Dustproof Filter
- Anti-Vibration
- Operational : 1.0mm p-p or less (5 ~ 22Hz) 9.8m/s2 (1.0G) or less (22 ~ 500Hz)
- Non Operational : 5mm p-p or less (5 ~ 22Hz)
  - 49m/s2 (5.0G) or less (22 ~ 500Hz)
- Anti-Shock
  - Operational : 980m/s2 (100G) or less (11ms, half sine wave) 2,450m/s2 (250G) or less (2ms, half sine wave)
  - Non Operational : 7,840m/s2 (800G) or less (1ms, half sine wave)
- Temperature
- Operational : 0 ℃ to 65 ℃
- Non Operational : -40  $^\circ\!\!\!C$  to 85  $^\circ\!\!\!C$
- Highly stable Database Management

# **Specification**

| Model       |              | MRX 1001A                                                                             | MRX 1004A                                  |  |
|-------------|--------------|---------------------------------------------------------------------------------------|--------------------------------------------|--|
| In/Out Port | Video In/Out | 1 BNC In (Composite), 1 BNC Out (Composite)                                           | 4 BNC In (Composite), 1 BNC Out (Composite |  |
|             | Audio In/Out | 1/1                                                                                   | 1/1                                        |  |
|             | USB          | 1 USB 2.0 Connector                                                                   |                                            |  |
|             | Network      | 1 RJ45, Ethernet 100base-T                                                            |                                            |  |
|             | Serial       | 1 9-DSUB, RS232C                                                                      |                                            |  |
|             | Alarm In/Out | 1/2                                                                                   | 4 / 2                                      |  |
| Record      | Resolution   | NTSC : 720 X 240, 320 X 240,                                                          | NTSC : 720 X 240, 360 X 240,               |  |
|             | Resolution   | PAL : 720 X 288, 320 X 288                                                            | PAL : 720 X 288, 360 X 288                 |  |
|             | Speed        | NTSC : 1 ~ 30 fps                                                                     | 30 fps PAL : 1 ~ 25 fps                    |  |
|             | Compression  | Video : JPEG Standard, 4 Step Quality Level (Super, High, Medium, Low), Audio : G.726 |                                            |  |
|             | Mode         | Normal, Eve                                                                           | Iormal, Event, Schedule                    |  |
| Search      | Mode         | Time, Event                                                                           |                                            |  |
| Key Input   | Button       | 13 Buttons                                                                            |                                            |  |
| Status      | Status LED   | 4 LED (Power, REC, ALM, LAN)                                                          |                                            |  |
| S/W         | OS           | Embedded Linux                                                                        |                                            |  |
|             | UI           | OSD                                                                                   |                                            |  |
|             | Watchdog     | Yes                                                                                   |                                            |  |
| Storage     | HDD          | 2.5" HDD (IDE Interface)                                                              |                                            |  |
|             | CF/SD        | Yes                                                                                   |                                            |  |
| Power       | In           | DC 12V                                                                                |                                            |  |
|             | Out          | DC 12V                                                                                | No                                         |  |
|             | Consumption  | Avg. 6W                                                                               |                                            |  |
| Mechanical  | Dimension    | 210(W) X 145(D) X 43(H)mm                                                             |                                            |  |
|             | Weight       | 1Kg                                                                                   |                                            |  |
|             | Ventilation  | Fan Less, Natural Convection, Dustproof Filter                                        |                                            |  |