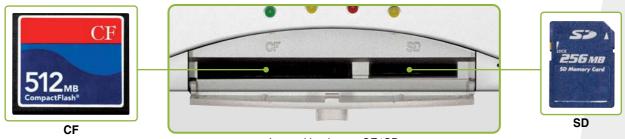

& Environmental Reliability

- Highly stable Embedded Linux Operating System
- Ventilation
- Fanless, Natural Convection, Dustproof Filter
- Anti-Vibration
- Operational : 1.0mm p-p or less (5 ~ 22Hz) 9.8m/s2 (1.0G) or less (22 ~ 500Hz)
- Non Operational : 5mm p-p or less (5 ~ 22Hz)
  - 49m/s2 (5.0G) or less (22 ~ 500Hz)
- Anti-Shock
  - Operational : 980m/s2 (100G) or less (11ms, half sine wave) 2,450m/s2 (250G) or less (2ms, half sine wave)
  - Non Operational : 7,840m/s2 (800G) or less (1ms, half sine wave)
- Temperature
- Operational : 0 ℃ to 65 ℃
- Non Operational : -40  $^\circ\!\!\!C$  to 85  $^\circ\!\!\!C$
- Highly stable Database Management



MRX 1000A series promise the stability!

# **System Configuration**

# DVR



### Encoder + Decoder + IP Recoder



## **CF/SD Backup**



Instand backup to CF/SD

# **Specification**

| Model       |              | MRX 1001A                                                                             | MRX 1004A                                  |  |
|-------------|--------------|---------------------------------------------------------------------------------------|--------------------------------------------|--|
| In/Out Port | Video In/Out | 1 BNC In (Composite), 1 BNC Out (Composite)                                           | 4 BNC In (Composite), 1 BNC Out (Composite |  |
|             | Audio In/Out | 1/1                                                                                   | 1/1                                        |  |
|             | USB          | 1 USB 2.0 Connector