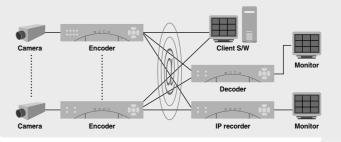

4A)

### High Stability & Environmental Reliability

- Highly stable Embedded Linux Operating System
- Ventilation
- Fanless, Natural Convection, Dustproof Filter
- Anti-Vibration
- Operational : 1.0mm p-p or less (5 ~ 22Hz) 9.8m/s2 (1.0G) or less (22 ~ 500Hz)
- Non Operational : 5mm p-p or less (5 ~ 22Hz)
  - 49m/s2 (5.0G) or less (22 ~ 500Hz)
- Anti-Shock
  - Operational : 980m/s2 (100G) or less (11ms, half sine wave) 2,450m/s2 (250G) or less (2ms, half sine wave)
  - Non Operational : 7,840m/s2 (800G) or less (1ms, half sine wave)
- Temperature
- Operational : 0 ℃ to 65 ℃
- Non Operational : -40  $^\circ\!\!\!C$  to 85  $^\circ\!\!\!C$
- Highly stable Database Management



MRX 1000A series promise the stability!

# **System Configuration**

# DVR



### Encoder + Decoder + IP Recoder



## **CF/SD Backup**



Instand backup to CF/SD

# **Specification**

| Model       |              | MRX 1001A                                                                             | MRX 1004A                                  |  |
|-------------|--------------|---------------------------------------------------------------------------------------|--------------------------------------------|--|
| In/Out Port | Video In/Out | 1 BNC In (Composite), 1 BNC Out (Composite)                                           | 4 BNC In (Composite), 1 BNC Out (Composite |  |
|             | Audio In/Out | 1/1                                                                                   | 1/1                                        |  |
|             | USB          | 1 USB 2.0 Connector