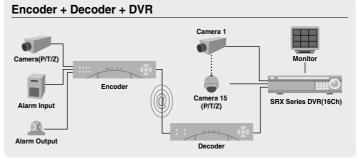

ecorder
- 1CH Audio Recording (MRX 1004A)

### High Stability & Environmental Reliability

- Highly stable Embedded Linux Operating System
- Ventilation
- Fanless, Natural Convection, Dustproof Filter
- Anti-Vibration
- Operational : 1.0mm p-p or less (5 ~ 22Hz) 9.8m/s2 (1.0G) or less (22 ~ 500Hz)
- Non Operational : 5mm p-p or less (5 ~ 22Hz)
  - 49m/s2 (5.0G) or less (22 ~ 500Hz)
- Anti-Shock
  - Operational : 980m/s2 (100G) or less (11ms, half sine wave) 2,450m/s2 (250G) or less (2ms, half sine wave)
  - Non Operational : 7,840m/s2 (800G) or less (1ms, half sine wave)
- Temperature
- Operational : 0 ℃ to 65 ℃
- Non Operational : -40  $^\circ\!\!\!C$  to 85  $^\circ\!\!\!C$
- Highly stable Database Management



MRX 1000A series promise the stability!

# **System Configuration**

# DVR



### Encoder + Decoder + IP Recoder



## **CF/SD Backup**



Instand backup to CF/SD

# **Specification**

| Model       |              | MRX 1001A                                                                             | MRX 1004A                                  |  |
|-------------|--------------|---------------------------------------------------------------------------------------|--------------------------------------------|--|
| In/Out Port | Video In/Out | 1 BNC In (Composite), 1 BNC Out (Composite)                                           | 4 BNC In (Composite), 1 BNC Out (Composite |  |
|             | Audio In/Out | 1/1                                                                                   | 1/1                                        |  |
|             | USB