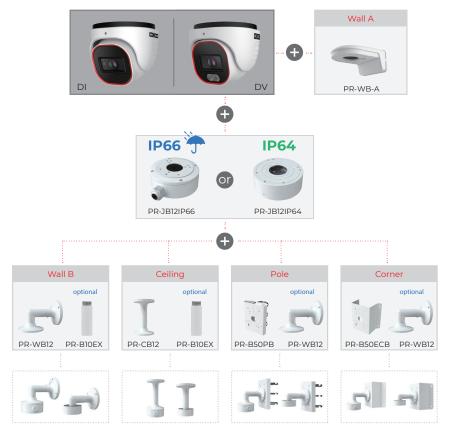

### **ACCESSORIES**

For DI-Fixed Lens & DV-Fixed Lens

| Iris                | Fixed Iris                                                                                        |
|---------------------|---------------------------------------------------------------------------------------------------|
| Lens Mount          | M12 mount                                                                                         |
| Protection Rate     | Water Proof: IP67                                                                                 |
| Bracket             | 3-Axis Gimbal                                                                                     |
| Dimensions          | Ø97mm×82.6mm                                                                                      |
| Weight (gross)      | ~540g                                                                                             |
| Network             | RJ45 (+PoE)                                                                                       |
| Power               | DC Socket                                                                                         |
| Analog Video Output | Technician Port                                                                                   |
| Audio Connectivity  | Built-in Microphone + Audio input + Audio output                                                  |
| SD Card             | Event/Schedule based Main/Substream recording (Up to 256Gb)                                       |
| Hard Reset Button   | Yes                                                                                               |
| Alarm               | No                                                                                                |
| Remote Monitoring   | IE Browsing, VMS Software, Provision Cam2 Mobile App                                              |
| User Access         | Supports simultaneous monitoring of up to 10 users with multi-stream real-time transmission       |
| Network Protocol    | IPv4, IPv6, TCP, UDP, DHCP, NTP, DDNS, 802.1X, RTSP, Multicast, UPnP, Email, FTP, HTTPS, QoS, P2P |
| ONVIF               | Yes                                                                                               |
| Ethernet            | 100Mbps                                                                                           |
| PoE                 | Yes                                                                                               |
| Power Supply        | DC12V/~450mA / PoE/~7W                                                                            |
| Work Environment    | -30°C~50°C, 10%~90% Humidity                                                                      |
| Junction Box        | PR-JB12IP66 - PR-JB12IP64 - PR-WB-A                                                               |
|                     |                                                                                                   |