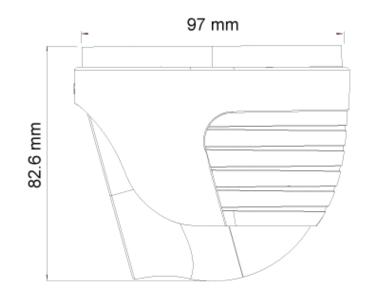

### DIMENSIONS

| Iris                | Fixed Iris                                                                                        |
|---------------------|---------------------------------------------------------------------------------------------------|
| Lens Mount          | M12 mount                                                                                         |
| Protection Rate     | Water Proof: IP67                                                                                 |
| Bracket             | 3-Axis Gimbal                                                                                     |
| Dimensions          | Ø97mm×82.6mm                                                                                      |
| Weight (gross)      | ~540g                                                                                             |
| Network             | RJ45 (+PoE)                                                                                       |
| Power               | DC Socket                                                                                         |
| Analog Video Output | Technician Port                                                                                   |
| Audio Connectivity  | Built-in Microphone + Audio input + Audio output                                                  |
| SD Card             | Event/Schedule based Main/Substream recording (Up to 256Gb)                                       |
| Hard Reset Button   | Yes                                                                                               |
| Alarm               | No                                                                                                |
| Remote Monitoring   | IE Browsing, VMS Software, Provision Cam2 Mobile App                                              |
| User Access         | Supports simultaneous monitoring of up to 10 users with multi-stream real-time transmission       |
| Network Protocol    | IPv4, IPv6, TCP, UDP, DHCP, NTP, DDNS, 802.1X, RTSP, Multicast, UPnP, Email, FTP, HTTPS, QoS, P2P |
| ONVIF               | Yes                                                                                               |
| Ethernet            | 100Mbps                                                                                           |
| PoE                 | Yes                                                                                               |
| Power Supply        | DC12V/~450mA / PoE/~7W                                                                            |
| Work Environment    | -30°C~50°C, 10%~90% Humidity                                                                      |
| Junction Box        | PR-JB12IP66 - PR-JB12IP64 - PR-WB-A                                                               |
|                     |                                                                                                   |