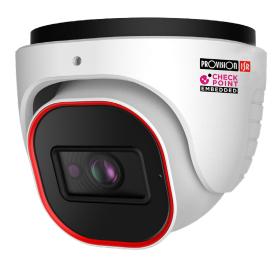

### **DI-340IPEN-28-V4**

## 20M IR 4MP DDA2 ANALYTICS FIXED LENS DOME CAMERA WITH BUILT-IN CHECK POINT PROTECTION AND DUAL SYSTEM TECHNOLOGY

Equipped with a 2.8mm fixed lens, this 4MP camera is designed for short-distance surveillance (up to 20m) in indoor and outdoor scenarios. Fitted with the new "Dual System" technology, the camera can deal with internal anomalies independently, making it more redundant to software-based issues. The camera offers broad possibilities for Analytics, from Face Detection to the outstanding DDA Analytics (Detect, Distinguish, Alert) and the newly developed DDA2, which can perform object recognition, object counting, and investigate specifics such as age, color, gender, vehicle brand and much more. The DI-340IPEN-28-V4 camera is here to end false alarms and ensures that your devices are cyber-protected round the clock with the Check Point protection.