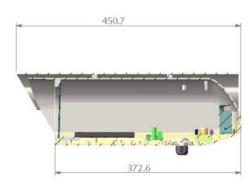

| SPECIFICATIONS        |                                |
|-----------------------|--------------------------------|
|                       |                                |
| Body material         | Die cast aluminium             |
| Sunshield material    | Aluminium                      |
| Protection Rating     | IP66                           |
| Colour                | Cream                          |
| Heater                | Ton 15°C, Toff 25°C            |
| Cable glands:         | 2 x PG11                       |
| Operating Temperature | -30°C ~ +50°C                  |
| Accessories included  | Bracket                        |
| Supply Voltage        | 220 ~ 240 VAC/50Hz             |
| Internal usable       | 70 x 70 x 200 or 90 x 60 x 200 |
| dimensions (wxhxl)    |                                |
| Power Consumption     | 36 W                           |
| Weight                | 1.76 kg                        |
| Dimensions w*h*d      | 166.7 x 163.6 x 450.7 mm       |

## **DIMENSIONS**