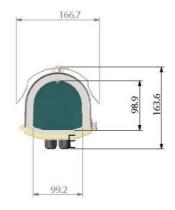

| SPECIFICATIONS        |                                |
|-----------------------|--------------------------------|
|                       |                                |
| Body material         | Die cast aluminium             |
| Sunshield material    | Aluminium                      |
| Protection Rating     | IP66                           |
| Colour                | Cream                          |
| Heater                | Ton 15°C, Toff 25°C            |
| Cable glands:         | 2 x PG11                       |
| Operating Temperature | -30°C ~ +50°C                  |
| Accessories included  | Bracket                        |
| Supply Voltage        | 220 ~ 240 VAC/50Hz             |
| Internal usable       | 70 x 70 x 200 or 90 x 60 x 200 |
| dimensions (wxhxl)    |                                |
| Power Consumption     | 36 W                           |
| Weight                | 1.76 kg                        |
| Dimensions w*h*d      | 166.7 x 163.6 x 450.7 mm       |

## **DIMENSIONS**