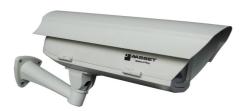

## Side Opening Camera Enclosure

## **FEATURES**

- For indoor and outdoor use
- Side opening, easy camera servicing
- Body made of die-cast aluminium
- Concealed Cable Management
- Wall bracket with concealed cable included
- Fan and heater already installed