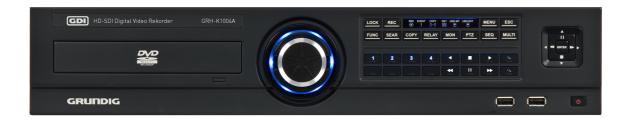

# **GRH-K1004A**

# 4 Channel H.264 GDI Recorder with DVD-RW Drive

- 4 Channel FullHD 60fps recording capability (120fps live)
- supports up to 64TB with GDS-R04A or up to 16TB intern or eSATA
- Search by time, calendar, event or thumbnails
- USB2.0 Interface / eSATA Interface / Built in DVD-RW drive
- Compatible with Grundig CCTV Software
- Compatible to French law of August 2007 for quality in CCTV applications
- Compatible with many mobile applications such as iPhone®, Blackberry®, Android® and Windows Mobile®

## **SPECIFICATIONS**

| Operating System       | Embedded OS                                                                                                                               |
|------------------------|-------------------------------------------------------------------------------------------------------------------------------------------|
| Video Inputs           | 4 CH HD-SDI, BNC                                                                                                                          |
| Video Outputs          | 1 VGA, 1 HDMI                                                                                                                             |
| Storage Max. Expansion | 16TB (intern or eSATA), 64 TB (GDS-R04A)                                                                                                  |
| Video Compression      | H.264, JPEG                                                                                                                               |
| Recording Resolution   | FullHD (1920x1080), HD(1280x720)                                                                                                          |
| Recording Speed        | 60fps (FullHD), 120fps (HD)                                                                                                               |
| Recording Mode         | Continuous, Event Alarm, Motion, Video Loss, Schedule, Manual                                                                             |
| Display Resolution     | max. 1920 x 1080                                                                                                                          |
| Display Speed          | 120 fps                                                                                                                                   |
| Internal Backup        | Built in DVD-RW drive                                                                                                                     |
| External Backup        | USB HDD, USB Memory, DVD-R, Network, eSATA                                                                                                |
| Search Mode            | Date/Time, Event Alarm, Motion, Video Loss, Go First, Go Last,<br>Search Backup                                                           |
| Motion Detection       | On/ Off/ Area Setting                                                                                                                     |
| Event Source           | Motion, Alarm, Text, Video Loss, System                                                                                                   |
| Event Action           | Pop-Up, Relay, E-Mail, FTP, Network, Buzzer, PTZ Preset                                                                                   |
| Audio Inputs           | 4 CH, RCA                                                                                                                                 |
| Audio Outputs          | 1 CH, RCA                                                                                                                                 |
| Alarm Inputs           | 4 contact input N/O or N/C                                                                                                                |
| Alarm Outputs          | 4 Relay                                                                                                                                   |
| Compliant              | SMPTE-292/296M                                                                                                                            |
| Interfaces             | 2 port RS485, 1 port RS232, System Keyboard, 1 NAS, 1 Ethernet and 2 USB 2.0 ports                                                        |
| ATM/POS                | Supports up to 16 ATM/POS with VSI-Pro Hydra Modules                                                                                      |
| Video Streaming        | Versatile Triple Streaming (Dual H.264 + single JPEG)                                                                                     |
| Network                | Ethernet, 10/100 Base-T for PC client, 1000 Base-T for storage, ADSL Static IP, ADSL Dynamic IP(PPPoE), Cable Network (Dynamic IP)        |
| Client software        | Windows (XP, Vista, 7), Web Viewer: IE, Firefox, Safari, Chrome;<br>Mobile: iPhone (OS4), Blackberry, Android, Windows Mobile,<br>Symbian |
| Time Setting           | Setting by NTP Server local or internet                                                                                                   |
| Multiplex Function     | Pentaplex                                                                                                                                 |
| Auto Switching         | 0, 3, 5, 10, 20, 30 sec, Event or manual                                                                                                  |
| Supply Voltage         | 110 ~ 240 VAC/50Hz                                                                                                                        |
| Power Consumption      | 75 W                                                                                                                                      |
| Weight                 | 8.9 kg                                                                                                                                    |
| Dimensions w*h*d       | 445 x 88 x 418 mm                                                                                                                         |