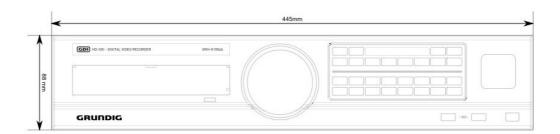

### **DIMENSIONS**

## **SPECIFICATIONS**

| Operating System       | Embedded OS                                                                                                                               |
|------------------------|-------------------------------------------------------------------------------------------------------------------------------------------|
| Video Inputs           | 4 CH HD-SDI, BNC                                                                                                                          |
| Video Outputs          | 1 VGA, 1 HDMI                                                                                                                             |
| Storage Max. Expansion | 16TB (intern or eSATA), 64 TB (GDS-R04A)                                                                                                  |
| Video Compression      | H.264, JPEG                                                                                                                               |
| Recording Resolution   | FullHD (1920x1080), HD(1280x720)                                                                                                          |
| Recording Speed        | 60fps (FullHD), 120fps (HD)                                                                                                               |
| Recording Mode         | Continuous, Event Alarm, Motion, Video Loss, Schedule, Manual                                                                             |
| Display Resolution     | max. 1920 x 1080                                                                                                                          |
| Display Speed          | 120 fps                                                                                                                                   |
| Internal Backup        | Built in DVD-RW drive                                                                                                                     |
| External Backup        | USB HDD, USB Memory, DVD-R, Network, eSATA                                                                                                |
| Search Mode            | Date/Time, Event Alarm, Motion, Video Loss, Go First, Go Last,<br>Search Backup                                                           |
| Motion Detection       | On/ Off/ Area Setting                                                                                                                     |
| Event Source           | Motion, Alarm, Text, Video Loss, System                                                                                                   |
| Event Action           | Pop-Up, Relay, E-Mail, FTP, Network, Buzzer, PTZ Preset                                                                                   |
| Audio Inputs           | 4 CH, RCA                                                                                                                                 |
| Audio Outputs          | 1 CH, RCA                                                                                                                                 |
| Alarm Inputs           | 4 contact input N/O or N/C                                                                                                                |
| Alarm Outputs          | 4 Relay                                                                                                                                   |
| Compliant              | SMPTE-292/296M                                                                                                                            |
| Interfaces             | 2 port RS485, 1 port RS232, System Keyboard, 1 NAS, 1 Ethernet and 2 USB 2.0 ports                                                        |
| ATM/POS                | Supports up to 16 ATM/POS with VSI-Pro Hydra Modules                                                                                      |
| Video Streaming        | Versatile Triple Streaming (Dual H.264 + single JPEG)                                                                                     |
| Network                | Ethernet, 10/100 Base-T for PC client, 1000 Base-T for storage, ADSL Static IP, ADSL Dynamic IP(PPPoE), Cable Network (Dynamic IP)        |
| Client software        | Windows (XP, Vista, 7), Web Viewer: IE, Firefox, Safari, Chrome;<br>Mobile: iPhone (OS4), Blackberry, Android, Windows Mobile,<br>Symbian |
| Time Setting           | Setting by NTP Server local or internet                                                                                                   |
| Multiplex Function     | Pentaplex                                                                                                                                 |
| Auto Switching         | 0, 3, 5, 10, 20, 30 sec, Event or manual                                                                                                  |
| Supply Voltage         | 110 ~ 240 VAC/50Hz                                                                                                                        |
| Power Consumption      | 75 W                                                                                                                                      |
| Weight                 | 8.9 kg                                                                                                                                    |
| Dimensions w*h*d       | 445 x 88 x 418 mm                                                                                                                         |