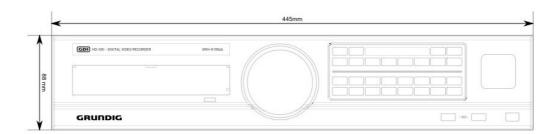

#### **DIMENSIONS**

# **SPECIFICATIONS**

| Operating System       | Embedded OS                                                                                                                               |
|------------------------|-------------------------------------------------------------------------------------------------------------------------------------------|
| Video Inputs           | 8 CH HD-SDI, BNC                                                                                                                          |
| Video Outputs          | 1 VGA, 1 HDMI                                                                                                                             |
| Storage Max. Expansion | 16TB (intern or eSATA), 64 TB (GDS-R04A)                                                                                                  |
| Video Compression      | H.264, JPEG                                                                                                                               |
| Recording Resolution   | FullHD (1920x1080), HD(1280x720)                                                                                                          |
| Recording Speed        | 120fps (FullHD), 240fps (HD)                                                                                                              |
| Recording Mode         | Continuous, Event Alarm, Motion, Video Loss, Schedule, Manual                                                                             |
| Display Resolution     | max. 1920 x 1080                                                                                                                          |
| Display Speed          | 240 fps                                                                                                                                   |
| Internal Backup        | Built in DVD-RW drive                                                                                                                     |
| External Backup        | USB HDD, USB Memory, DVD-R, Network, eSATA                                                                                                |
| Search Mode            | Date/Time, Event Alarm, Motion, Video Loss, Go First, Go Last,<br>Search Backup                                                           |
| Motion Detection       | On/ Off/ Area Setting                                                                                                                     |
| Event Source           | Motion, Alarm, Text, Video Loss, System                                                                                                   |
| Event Action           | Pop-Up, Relay, E-Mail, FTP, Network, Buzzer, PTZ Preset                                                                                   |
| Audio Inputs           | 4 CH, RCA                                                                                                                                 |
| Audio Outputs          | 1 CH, RCA                                                                                                                                 |
| Alarm Inputs           | 8 contact input N/O or N/C                                                                                                                |
| Alarm Outputs          | 4 Relay                                                                                                                                   |
| Compliant              | SMPTE-292/296M                                                                                                                            |
| Interfaces             | 2 port RS485, 1 port RS232, System Keyboard, 1 NAS, 1 Ethernet and 2 USB 2.0 ports                                                        |
| ATM/POS                | Supports up to 16 ATM/POS with VSI-Pro Hydra Modules                                                                                      |
| Video Streaming        | Versatile Triple Streaming (Dual H.264 + single JPEG)                                                                                     |
| Network                | Ethernet, 10/100 Base-T for PC client, 1000 Base-T for storage, ADSL Static IP, ADSL Dynamic IP(PPPoE),Cable Network (Dynamic IP)         |
| Client software        | Windows (XP, Vista, 7), Web Viewer: IE, Firefox, Safari, Chrome;<br>Mobile: iPhone (0S4), Blackberry, Android, Windows Mobile,<br>Symbian |
| Time Setting           | Setting by NTP Server local or internet                                                                                                   |
| Multiplex Function     | Pentaplex                                                                                                                                 |
| Auto Switching         | 0, 3, 5, 10, 20, 30 sec, Event or manual                                                                                                  |
| Supply Voltage         | 110 ~ 240 VAC/50Hz                                                                                                                        |
| Power Consumption      | 75 W                                                                                                                                      |
| Weight                 | 8.9 kg                                                                                                                                    |
| Dimensions w*h*d       | 445 x 88 x 418 mm                                                                                                                         |
|                        |                                                                                                                                           |