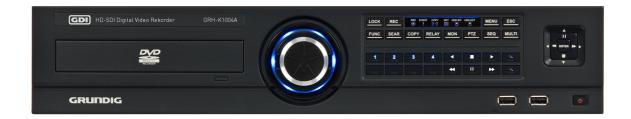

# **GRH-K2108A**

## 8 Channel H.264 GDI Recorder with DVD-RW Drive

- 8 Channel FullHD 120fps recording capability (240fps live)
- supports up to 64TB with GDS-R04A or up to 16TB intern or eSATA
- Search by time, calendar, event or thumbnails
- USB2.0 Interface / eSATA Interface / Built in DVD-RW drive
- Compatible with Grundig CCTV Software
- Compatible to French law of August 2007 for quality in CCTV applications
- Compatible with many mobile applications such as iPhone®, Blackberry®, Android® and Windows Mobile®