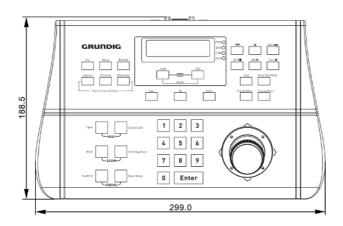

### **DIMENSIONS**

#### **SPECIFICATIONS**

| Serial Interface(s)     | 1x RS-232, 1x RS-485                                                                                    |
|-------------------------|---------------------------------------------------------------------------------------------------------|
| Protocol                | Grundig proprietary                                                                                     |
| Multi protocol (camera) | Pelco-D, Pelco-P, Panasonic, Samsung, DM, SonyD70, VCL, MIKAMI, CBC, B01, B02, SonyD70_R, EZ, VC, LILIN |
| Baud Rate               | 1,200 ~ 19,200bps                                                                                       |
| Control                 | Up to 99 DVRs                                                                                           |
| LCD Panel size          | 2x16 Gray Graphic LCD                                                                                   |
| Pan/Tilt Control        | Pan (Left/Right), Tilt (Up/Down)                                                                        |
| Lens Control            | Iris (Close/Open), Focus (Near/Far), Zoom (Tele/Wide)                                                   |
| DVR Control             | RW, Stop, Play, FF, Rec, PTZ, Menu, Search, Backup, Monitors                                            |
| PTZ Control             | Auto PAN, Preset, Sequence and Cruise Function Support                                                  |
| Humidity                | 20 ~ 70%RH                                                                                              |
| Storage Temperature     | -40°C ~ +70°C                                                                                           |
| Operating Temperature   | -10°C ~ +50°C                                                                                           |
| Supply Voltage          | 12 VDC power adaptor included                                                                           |
| Power Consumption       | 1.5 W                                                                                                   |
| Weight                  | 2.5 kg                                                                                                  |
| Dimensions w*h*d        | 299 x 94 x 188.5 mm                                                                                     |