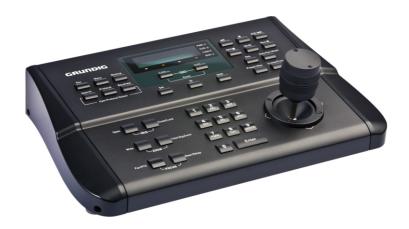

# **GKB-A0110M**

## Keyboard with 3D joystick

- Auto Protocol Search Function for easy installation
- Control DVR and PTZ separately
- Durable 3-axis PTZ joystick
- Camera, monitor, DVR and multiplexer selection

#### **SUMMARY**

GKB-A0110M, system keyboard, is a controller that controls Cameras, DVR, Multiplexer and other devices by using RS-485 or RS-232 communication.

It is easy to operate with a user friendly on-screen menu and robust keys. The 3-axis joystick supports control of PTZ functions.