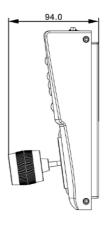

### **DIMENSIONS**

#### **SPECIFICATIONS**

| Serial Interface(s)     | 1x RS-232, 1x RS-485                                                                                    |
|-------------------------|---------------------------------------------------------------------------------------------------------|
| Protocol                | Grundig proprietary                                                                                     |
| Multi protocol (camera) | Pelco-D, Pelco-P, Panasonic, Samsung, DM, SonyD70, VCL, MIKAMI, CBC, B01, B02, SonyD70_R, EZ, VC, LILIN |
| Baud Rate               | 1,200 ~ 19,200bps                                                                                       |
| Control                 | Up to 99 DVRs                                                                                           |
| LCD Panel size          | 2x16 Gray Graphic LCD                                                                                   |
| Pan/Tilt Control        | Pan (Left/Right), Tilt (Up/Down)                                                                        |
| Lens Control            | Iris (Close/Open), Focus (Near/Far), Zoom (Tele/Wide)                                                   |
| DVR Control             | RW, Stop, Play, FF, Rec, PTZ, Menu, Search, Backup, Monitors                                            |
| PTZ Control             | Auto PAN, Preset, Sequence and Cruise Function Support                                                  |
| Humidity                | 20 ~ 70%RH                                                                                              |
| Storage Temperature     | -40°C ~ +70°C                                                                                           |
| Operating Temperature   | -10°C ~ +50°C                                                                                           |
| Supply Voltage          | 12 VDC power adaptor included                                                                           |
| Power Consumption       | 1.5 W                                                                                                   |
| Weight                  | 2.5 kg                                                                                                  |
| Dimensions w*h*d        | 299 x 94 x 188.5 mm                                                                                     |