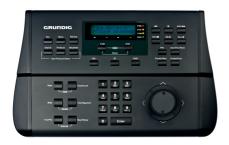

|
| Operating Temperature   | -10°C ~ +50°C                                                                                           |
| Supply Voltage          | 12 VDC power adaptor included                                                                           |
| Power Consumption       | 1.5 W                                                                                                   |
| Weight                  | 2.5 kg                                                                                                  |
| Dimensions w*h*d        | 299 x 94 x 188.5 mm                                                                                     |

### **DIMENSIONS**





## **FRONT & REAR VIEW**