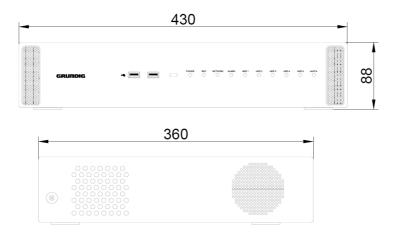

## **SPECIFICATIONS**

| Operating System      | Embedded Linux                                                                                      |
|-----------------------|-----------------------------------------------------------------------------------------------------|
| IP Inputs             | 16 channels                                                                                         |
| Video Outputs         | 1 VGA, 1 HDMI                                                                                       |
| Max. Storage Capacity | 25 TB (5x2,5 TB SATA and 5x2,5 TB eSATA)                                                            |
| Harddisk bay          | 5 x SATA II                                                                                         |
| Video Compression     | H.264                                                                                               |
| Recording Resolution  | max. 1920x1080 depending on the camera performance                                                  |
| Recording Speed       | 400 fps                                                                                             |
| Recording Mode        | Continuous, Event Alarm, Motion, Video Loss, Schedule, Manual                                       |
| Pre-Alarm             | Off, 1, 2, 3, 4, 5, 10, 15 sec.                                                                     |
| Post-Alarm            | Off, 1, 2, 3, 4, 5, 10, 15, 30, sec., 1, 2, 3 min.                                                  |
| Display Resolution    | 1920 x 1080                                                                                         |
| Display Speed         | 400 fps                                                                                             |
| Display Mode          | Full screen, 4, 6, 8, 9, 16                                                                         |
| PTZ Control           | Pan / Tilt / Zoom / Focus / Preset / Sequence / Auto Pan                                            |
| Auto Switching        | 1, 2, 3, 5, 10, 15, 20, 30, 40, 60 sec, Multi Channel Views                                         |
| External Backup       | USB HDD, USB Memory, Network, FTP                                                                   |
| Search Mode           | Date/Time, Event, Thumbnail                                                                         |
| Motion Detection      | On/ Off/ Sensitivity/ Area setting                                                                  |
| Event Source          | Motion, Alarm, Video Loss, System                                                                   |
| Event Action          | Pop-Up, Relay, E-Mail, Buzzer, PTZ Preset                                                           |
| Number of Clients     | Up to 8 user (admin, manager, user)                                                                 |
| Audio Inputs          | 16 CH over IP, 1 x RCA                                                                              |
| Audio Outputs         | 1 CH, RCA                                                                                           |
| Audio Compression     | G.711                                                                                               |
| Alarm Inputs          | 16 (IP) + 2 N/O or N/C                                                                              |
| Alarm Outputs         | 1 Relay                                                                                             |
| Network               | 2 x 1000Mbps + 8 x 100Mbps (PoE, max. 100W) + 8 x 100Mbps (PoE, max. 72W, supplied external switch) |
| Serial Interface(s)   | 1x RS232, 1x RS485, 3x USB, 1x eSATA                                                                |
| Multiplex Function    | Triplex                                                                                             |
| Network Protocol      | DHCP, HTTP, FTP, SMTP, RTP/RSTP, RTCP, NTP, DDNS, uPNP                                              |
| Video Streaming       | Versatile Dual Streaming                                                                            |
| Time Setting          | Setting by NTP Server local or internet                                                             |
| Client software       | Windows (XP, Vista, 7), Web Viewer: IE, Firefox, Safari, Chrome;<br>Mobile: iPhone, Android         |
| Operating Temperature | 0°C ~ +40°C                                                                                         |
| Humidity              | less than 90%, non condensing                                                                       |
| Supply Voltage        | 230 VAC (NVR), 48VDC (Switch)                                                                       |
| Certification         | FCC,CE                                                                                              |
| Power Consumption     | 25 W                                                                                                |
| Weight                | 5.43 kg                                                                                             |
| Dimensions w*h*d      | 430 x 88 x 360 mm                                                                                   |
|                       |                                                                                                     |

### **DIMENSIONS**