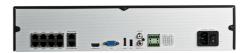

| 230 VAC (NVR), 48VDC (Switch)                                                                       |
| Certification         | FCC,CE                                                                                              |
| Power Consumption     | 25 W                                                                                                |
| Weight                | 5.43 kg                                                                                             |
| Dimensions w*h*d      | 430 x 88 x 360 mm                                                                                   |
|                       |                                                                                                     |

### **DIMENSIONS**



### **FRONT & REAR VIEW**





## Connection diagram of the GRI series recorders