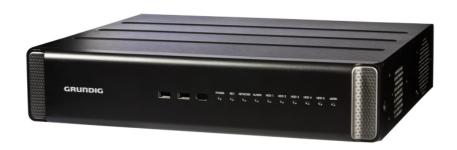

# **GRI-K4416A**

## 16-Ch Full HD Standalone H.264 NVR

- High performance NVR with Full HD realtime recording capability
- Easy to use user interface
- Auto configuration for Grundig IP cameras
- Built in & external PoE Switch for direct IP camera connection
- 19" Rackmounting, 2U
- Control the NVR directly by mouse (USB) or by remote over IP