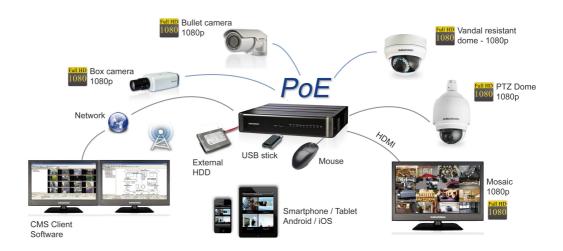

|
| Certification         | FCC,CE                                                                                              |
| Power Consumption     | 25 W                                                                                                |
| Weight                | 5.43 kg                                                                                             |
| Dimensions w*h*d      | 430 x 88 x 360 mm                                                                                   |
|                       |                                                                                                     |

### **DIMENSIONS**



### **FRONT & REAR VIEW**





## Connection diagram of the GRI series recorders